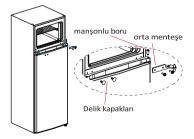

 Dondurucu bölmesi kapısının orta menteşesini, soğutucu kapısının manşon borusunu ve diğer taraftaki delik kapaklarını çıkarın.

- **4.** Soğutucu kapıyı çıkarın alt menteşeyi ve diğer taraftaki ayarlanabilir ayağı çıkarın.
- **5.** Alt menteşe tertibatını ve ayarlanabilir ayağı diğer tarafa monte edin.

- **6.** Diğer taraftaki soğutucu kapının durdurucusunu monte edin.
- Soğutucu kapıyı alt menteşeye yerleştirin, orta menteşeyi, delik kapaklarını ve soğutucu kapının manşon borusunu monte edin

**8.** Dondurucu kapağının durdurucusunu diğer tarafa monte edin.