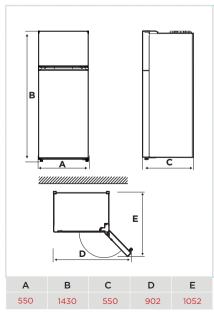

he exterior and interior packing, wipe the outside thoroughly with a soft dry cloth and the inside with a wet, lukewarm cloth.

Avoid placing the cabinet in a narrow recess or near any heat source, direct sunlight, or moisture.

Let air circulate freely around the cabinet. When installing the unit, ensure that 10 cm of free space is left at both sides, 10 cm at the rear of the unit and 10 cm at the top of the unit

Before connecting your refrigerator to the power supply, check that the voltage stated on the rating label of your appliance corresponds to the voltage in your home. A different voltage could damage the appliance.

The appliance must be grounded. The manufacturer is not responsible for damages that may occur as a result of usage without grounding.

## Space requirement diagram



Notice: All dimensions in mm

## Connecting the appliance

After installing the product, please let it stay for more than 2 hours before turning on the power, otherwise it will lead to a decrease in cooling capacity or a damage to the product.



Allow the appliance to run empty for 24 hours so the compartment can cool to the appropriate temperature.

## **↑** CAUTION

The refrigerator should always be plugged into its own individual electrical outlet which has a voltage rating that matches the rating plate. When positioning the appliance, ensure the supply cord is not trapped ordamaged.

#### **Ambient Temperature**

Depending on the climate class, this refrigerator is intended to be used at an ambient temperature range as specified in the following table.

The product may not operate p