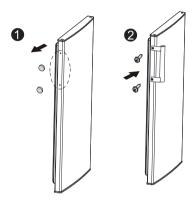

# Kapı sağ-sol değişimi (isteğe bağlı)

- 1. Buzdolabının gücünü kesin ve kapı tepsilerindeki tüm nesneleri çıkarın.
- Üst menteşe kapağını, üst menteşeyi, dondurucu kapağının manşon borusunu ve diğer taraftaki delik kapağını çıkarın.

 Dondurucu bölmesi kapısının orta menteşesini, soğutucu kapısının manşon borusunu ve diğer taraftaki delik kapaklarını çıkarın.

- **4.** Soğutucu kapıyı çıkarın alt menteşeyi ve diğer taraftaki ayarlanabilir ayağı çıkarın.
- **5.** Alt menteşe tertibatını ve ayarlanabilir ayağı diğer tarafa monte edin.