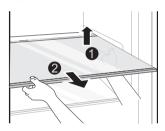

#### Kapı çekmecesinin temizlenmesi

Aşağıdaki şekildeki yön okuna göre,

çekmeceyi sıkmak için iki elinizi kullanın ve yukarı doğru itin, ardından çıkarabilirsiniz.

çekmeceyi çıkardıktan sonra yıkadıktan sonra, montaj yüksekliğini ihtiyacınıza göre ayarlayabilirsiniz.