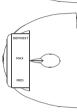

# Parçalar ve İşlevler

# Normal tip

- 1 Raf
- 2 Sıcaklık kontrol düğmesi
- 3 Lamba

- 4 Raf
- 5 Meyve ve sebze kutusu
- 6 Kapı çekmecesi
- > Enerjinin en verimli şekilde kullanılması için lütfen tepsiler, çekmeceler, raflar ve buz kutusu gibi tüm iç öğeleri üretici tarafından sağlanan konumda tutun.
- > Bu soğutucu cihazın bağımsız olarak monte edilmesi gerekir ve ankastre olarak kullanılamaz. Aksi takdirde, cihazın performansının ve ömrünün azalması gibi sorunlara neden olur. Ve üretici temel cihaz garantisi sağlamaz.

#### DİKKAT

Farklılıklar: Teknik değişiklikler ve farklı modeller nedeniyle, bu kılavuzdaki bazı resimler modelinizden farklı olabilir.