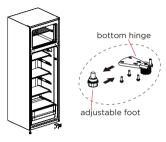

 Dondurucu bölmesi kapısının orta menteşesini, soğutucu kapısının manşon borusunu ve diğer taraftaki delik kapaklarını çıkarın.

- **4.** Soğutucu kapıyı çıkarın alt menteşeyi ve diğer taraftaki ayarlanabilir ayağı çıkarın.
- **5.** Alt menteşe tertibatını ve ayarlanabilir ayağı diğer tarafa monte edin.

# Düzleştirme ayakları

Titresimi önlemek için cihaz düzlestirilmelidir

Gerekirse, düz olmayan zemini telafi etmek için dengeleme ayaklarını ayarlayın.

Kapının kapanmasına yardımcı olmak için ön kısım arkadan biraz daha yüksek olmalıdır.

Düzleme ayakları, dolap hafifçe eğilerek kolayca döndürülebilir.

Üniteyi yükseltmek için dengeleme ayaklarını saat yönünün tersine 🖚 , alçaltmak için 🌓 saat yönünde çevirin.