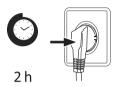

## Cihazın bağlanması

Ürünü kurduktan sonra, lütfen gücü açmadan önce 2 saatten fazla bekletin, aksi takdirde soğutma kapasitesinde azalmaya veya ürünün hasar görmesine neden olur.

Bölmenin uygun sıcaklığa soğuyabilmesi için cihazın 24 saat boyunca boş çalışmasına izin verin.