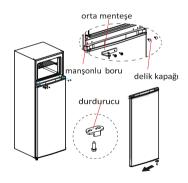

- **6.** Diğer taraftaki soğutucu kapının durdurucusunu monte edin.
- Soğutucu kapıyı alt menteşeye yerleştirin, orta menteşeyi, delik kapaklarını ve soğutucu kapının manşon borusunu monte edin

**8.** Dondurucu kapağının durdurucusunu diğer tarafa monte edin.

# Kullanım Talimatları

9. Dondurucu kapağını orta menteşeye yerleştirin, üst menteşeyi monte edin, üst menteşe kapağı dondurucu kapağının manşon borusunu ve diğer taraftaki delik kapağını monte edin.