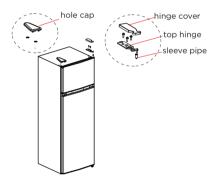

# Kapı sağ-sol değişimi (isteğe bağlı)

- 1. Buzdolabının gücünü kesin ve kapı tepsilerindeki tüm nesneleri çıkarın.
- Üst menteşe kapağını, üst menteşeyi, dondurucu kapağının manşon borusunu ve diğer taraftaki delik kapağını çıkarın.

 Dondurucu bölmesi kapısının orta menteşesini, soğutucu kapısının manşon borusunu ve diğer taraftaki delik kapaklarını çıkarın.

- **4.** Soğutucu kapıyı çıkarın alt menteşeyi ve diğer taraftaki ayarlanabilir ayağı çıkarın.
- **5.** Alt menteşe tertibatını ve ayarlanabilir ayağı diğer tarafa monte edin.