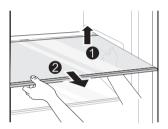

#### Kapı çekmecesinin temizlenmesi

Aşağıdaki şekildeki yön okuna göre,

çekmeceyi sıkmak için iki elinizi kullanın ve yukarı doğru itin, ardından çıkarabilirsiniz.

çekmeceyi çıkardıktan sonra yıkadıktan sonra, montaj yüksekliğini ihtiyacınıza göre ayarlayabilirsiniz.