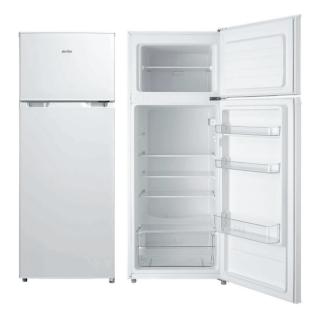

# ÜRÜNE GENEL BAKIŞ

# Parçalar ve İşlevler

# Normal tip

- 1 Raf
- 2 Sıcaklık kontrol düğmesi
- 3 Lamba

- 4 Raf
- 5 Meyve ve sebze kutusu
- 6 Kapı çekmecesi
- > Enerjinin en verimli şekilde kullanılması için lütfen tepsiler, çekmeceler, raflar ve buz kutusu gibi tüm iç öğeleri üretici tarafından sağlanan konumda tutun.
- > Bu soğutucu cihazın bağımsız olarak monte edilmesi gerekir ve ankastre olarak kullanılamaz. Aksi takdirde, cihazın performansının ve ömrünün azalması gibi sorunlara neden olur. Ve üretici temel cihaz garantisi sağlamaz.