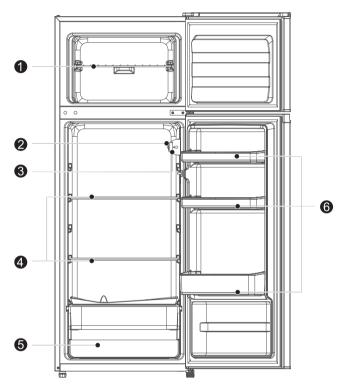

# ÜRÜNE GENEL BAKIŞ

# Parçalar ve İşlevler

# Normal tip

- 1 Raf
- 2 Sıcaklık kontrol düğmesi
- 3 Lamba

- 4 Raf
- 5 Meyve ve sebze kutusu
- 6 Kapı çekmecesi
- > Enerjinin en verimli şekilde kullanılması için lütfen tepsiler, çekmeceler, raflar ve buz kutusu gibi tüm iç öğeleri üretici tarafından sağlanan konumda tutun.
- > Bu soğutucu cihazın bağımsız olarak monte edilmesi gerekir ve ankastre olarak kullanılamaz. Aksi takdirde, cihazın performansının ve ömrünün azalması gibi sorunlara neden olur. Ve üretici temel cihaz garantisi sağlamaz.