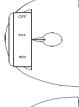

# İşlevler

- > Sıcaklık kontrol düğmesini MAX konumuna getirin, buzdolabının iç sıcaklığı düşer.
- > Sıcaklık kontrol düğmesini MIN konumuna getirin, buzdolabının iç sıcaklığı yükselir.
- > Düğme üzerindeki harf sadece sıcaklık seviyesini gösterir, ancak belirli bir sıcaklık anlamına gelmez, "OFF" çalışmayı durdurma anlamına gelir.
- > Sıcaklık kontrol düğmesini DEFROST konumuna getirdiğinizde buzdolabı buz çözme işlemi için duracaktır.

#### NOT:

Lütfen "MAX" ve "MIN" arasında ayarlama yapın ve kullanın.

# **DİKKAT**

Gerçek kontrol paneli modelden modele farklılık gösterebilir