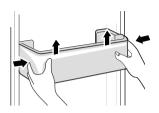

# Kapı Kolu Montajı (isteğe bağlı)

Not: Kullanım kılavuzundaki şekiller sadece referans icindir. Gercek ürün biraz farklı olabilir.

Aksesuar montajına başlamadan önce buzdolabının elektrik kaynağı ile bağlantısı kesilmelidir.

Adım 1: Kapıdan iki fiş pimini çıkarın (Kapının yan tarafı açık)

**Adım 2:** Kapı kolunu kapıya takın ve vidalarla sabitleyin

**Adım 3:** Sapın vida kapaklarını vida deliklerine kapatın