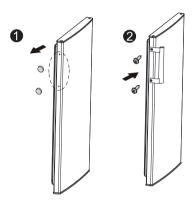

# Kapı Kolu Montajı (isteğe bağlı)

Not: Kullanım kılavuzundaki şekiller sadece referans icindir. Gercek ürün biraz farklı olabilir.

Aksesuar montajına başlamadan önce buzdolabının elektrik kaynağı ile bağlantısı kesilmelidir.

Adım 1: Kapıdan iki fiş pimini çıkarın (Kapının yan tarafı açık)

**Adım 2:** Kapı kolunu kapıya takın ve vidalarla sabitleyin

**Adım 3:** Sapın vida kapaklarını vida deliklerine kapatın