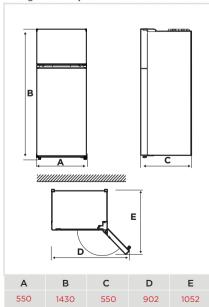

## Alan gereksinim şeması

Uyarı: Tüm boyutlar mm cinsindendir

Havanın kabinin etrafında serbestçe dolaşmasına izin verin. Üniteyi kurarken, her iki tarafta 10 cm, ünitenin arkasında 10 cm ve ünitenin üstünde 10 cm boş alan bırakıldığından emin olun.

Buzdolabınızı güç kaynağına bağlamadan önce, cihazınızın etiketinde belirtilen voltajın evinizdeki voltajla aynı olup olmadığını kontrol edin.