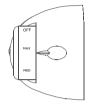

# İşlevler

- > Sıcaklık kontrol düğmesini MAX konumuna getirin, buzdolabının iç sıcaklığı düşer.
- > Sıcaklık kontrol düğmesini MIN konumuna getirin, buzdolabının iç sıcaklığı yükselir.
- > Düğme üzerindeki harf sadece sıcaklık seviyesini gösterir, ancak belirli bir sıcaklık anlamına gelmez, "OFF" çalışmayı durdurma anlamına gelir.
- > Sıcaklık kontrol düğmesini DEFROST konumuna getirdiğinizde buzdolabı buz çözme işlemi için duracaktır.

#### NOT:

Lütfen "MAX" ve "MIN" arasında ayarlama yapın ve kullanın.