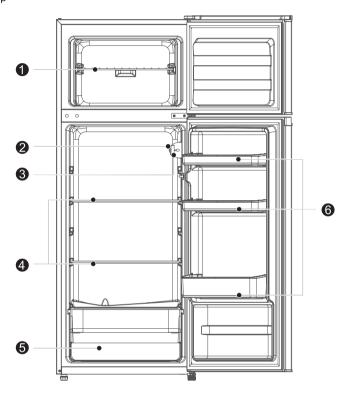

# Normal tip

- 1 Raf
- 2 Sıcaklık kontrol düğmesi
- 3 Lamba

- 4 Raf
- 5 Meyve ve sebze kutusu
- 6 Kapı çekmecesi
- > Enerjinin en verimli şekilde kullanılması için lütfen tepsiler, çekmeceler, raflar ve buz kutusu gibi tüm iç öğeleri üretici tarafından sağlanan konumda tutun.
- > Bu soğutucu cihazın bağımsız olarak monte edilmesi gerekir ve ankastre olarak kullanılamaz. Aksi takdirde, cihazın performansının ve ömrünün azalması gibi sorunlara neden olur. Ve üretici temel cihaz garantisi sağlamaz.