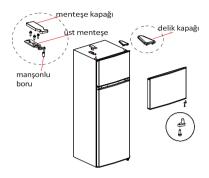

# Kapı sağ-sol değişimi (isteğe bağlı)

- 1. Buzdolabının gücünü kesin ve kapı tepsilerindeki tüm nesneleri çıkarın.
- Üst menteşe kapağını, üst menteşeyi, dondurucu kapağının manşon borusunu ve diğer taraftaki delik kapağını çıkarın.

 Dondurucu bölmesi kapısının orta menteşesini, soğutucu kapısının manşon borusunu ve diğer taraftaki delik kapaklarını çıkarın.

- **4.** Soğutucu kapıyı çıkarın alt menteşeyi ve diğer taraftaki ayarlanabilir ayağı çıkarın.
- **5.** Alt menteşe tertibatını ve ayarlanabilir ayağı diğer tarafa monte edin.