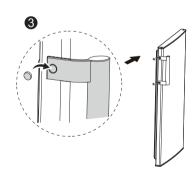

# Kapı Kolu Montajı (isteğe bağlı)

Not: Kullanım kılavuzundaki şekiller sadece referans icindir. Gercek ürün biraz farklı olabilir.

Aksesuar montajına başlamadan önce buzdolabının elektrik kaynağı ile bağlantısı kesilmelidir.

Adım 1: Kapıdan iki fiş pimini çıkarın (Kapının yan tarafı açık)

**Adım 2:** Kapı kolunu kapıya takın ve vidalarla sabitleyin

**Adım 3:** Sapın vida kapaklarını vida deliklerine kapatın