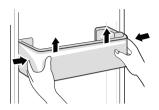

#### Kapı çekmecesinin temizlenmesi

Aşağıdaki şekildeki yön okuna göre,

çekmeceyi sıkmak için iki elinizi kullanın ve yukarı doğru itin, ardından çıkarabilirsiniz.

çekmeceyi çıkardıktan sonra yıkadıktan sonra, montaj yüksekliğini ihtiyacınıza göre ayarlayabilirsiniz.