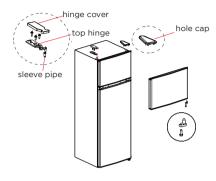

# Kapı sağ-sol değişimi (isteğe bağlı)

- 1. Buzdolabının gücünü kesin ve kapı tepsilerindeki tüm nesneleri çıkarın.
- Üst menteşe kapağını, üst menteşeyi, dondurucu kapağının manşon borusunu ve diğer taraftaki delik kapağını çıkarın.

 Dondurucu bölmesi kapısının orta menteşesini, soğutucu kapısının manşon borusunu ve diğer taraftaki delik kapaklarını çıkarın.

- **4.** Soğutucu kapıyı çıkarın alt menteşeyi ve diğer taraftaki ayarlanabilir ayağı çıkarın.
- **5.** Alt menteşe tertibatını ve ayarlanabilir ayağı diğer tarafa monte edin.

- **6.** Diğer taraftaki soğutucu kapının durdurucusunu monte edin.
- Soğutucu kapıyı alt menteşeye yerleştirin, orta menteşeyi, delik kapaklarını ve soğutucu kapının manşon borusunu monte edin

**8.** Dondurucu kapağının durdurucusunu diğer tarafa monte edin.

# Kullanım Talimatları

9. Dondurucu kapağını orta menteşeye yerleştirin, üst menteşeyi monte edin, üst menteşe kapağı dondurucu kapağının manşon borusunu ve diğer taraftaki delik kapağını monte edin.