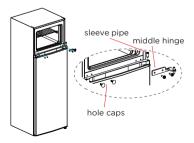

 Dondurucu bölmesi kapısının orta menteşesini, soğutucu kapısının manşon borusunu ve diğer taraftaki delik kapaklarını çıkarın.

- **4.** Soğutucu kapıyı çıkarın alt menteşeyi ve diğer taraftaki ayarlanabilir ayağı çıkarın.
- **5.** Alt menteşe tertibatını ve ayarlanabilir ayağı diğer tarafa monte edin.

- **6.** Diğer taraftaki soğutucu kapının durdurucusunu monte edin.
- Soğutucu kapıyı alt menteşeye yerleştirin, orta menteşeyi, delik kapaklarını ve soğutucu kapının manşon borusunu monte edin

**8.** Dondurucu kapağının durdurucusunu diğer tarafa monte edin.