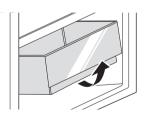

#### Kapı çekmecesinin temizlenmesi

Aşağıdaki şekildeki yön okuna göre,

çekmeceyi sıkmak için iki elinizi kullanın ve yukarı doğru itin, ardından çıkarabilirsiniz.

çekmeceyi çıkardıktan sonra yıkadıktan sonra, montaj yüksekliğini ihtiyacınıza göre ayarlayabilirsiniz.