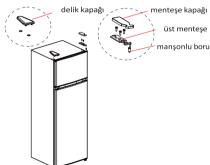

# Kapı sağ-sol değişimi (isteğe bağlı)

- 1. Buzdolabının gücünü kesin ve kapı tepsilerindeki tüm nesneleri çıkarın.
- Üst menteşe kapağını, üst menteşeyi, dondurucu kapağının manşon borusunu ve diğer taraftaki delik kapağını çıkarın.

 Dondurucu bölmesi kapısının orta menteşesini, soğutucu kapısının manşon borusunu ve diğer taraftaki delik kapaklarını çıkarın.

- **4.** Soğutucu kapıyı çıkarın alt menteşeyi ve diğer taraftaki ayarlanabilir ayağı çıkarın.
- **5.** Alt menteşe tertibatını ve ayarlanabilir ayağı diğer tarafa monte edin.