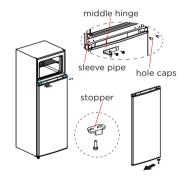

# Kapı sağ-sol değişimi (isteğe bağlı)

- 1. Buzdolabının gücünü kesin ve kapı tepsilerindeki tüm nesneleri çıkarın.
- Üst menteşe kapağını, üst menteşeyi, dondurucu kapağının manşon borusunu ve diğer taraftaki delik kapağını çıkarın.

 Dondurucu bölmesi kapısının orta menteşesini, soğutucu kapısının manşon borusunu ve diğer taraftaki delik kapaklarını çıkarın.

- **4.** Soğutucu kapıyı çıkarın alt menteşeyi ve diğer taraftaki ayarlanabilir ayağı çıkarın.
- **5.** Alt menteşe tertibatını ve ayarlanabilir ayağı diğer tarafa monte edin.

- **6.** Diğer taraftaki soğutucu kapının durdurucusunu monte edin.
- Soğutucu kapıyı alt menteşeye yerleştirin, orta menteşeyi, delik kapaklarını ve soğutucu kapının manşon borusunu monte edin

**8.** Dondurucu kapağının durdurucusunu diğer tarafa monte edin.

# Kullanım Talimatları

9. Dondurucu kapağını orta menteşeye yerleştirin, üst menteşeyi monte edin, üst menteşe kapağı dondurucu kapağının manşon borusunu ve diğer taraftaki delik kapağını monte edin.