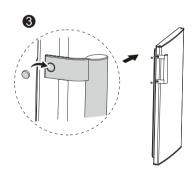

 Dondurucu bölmesi kapısının orta menteşesini, soğutucu kapısının manşon borusunu ve diğer taraftaki delik kapaklarını çıkarın.

- **4.** Soğutucu kapıyı çıkarın alt menteşeyi ve diğer taraftaki ayarlanabilir ayağı çıkarın.
- **5.** Alt menteşe tertibatını ve ayarlanabilir ayağı diğer tarafa monte edin.

- **6.** Diğer taraftaki soğutucu kapının durdurucusunu monte edin.
- Soğutucu kapıyı alt menteşeye yerleştirin, orta menteşeyi, delik kapaklarını ve soğutucu kapının manşon borusunu monte edin

**8.** Dondurucu kapağının durdurucusunu diğer tarafa monte edin.