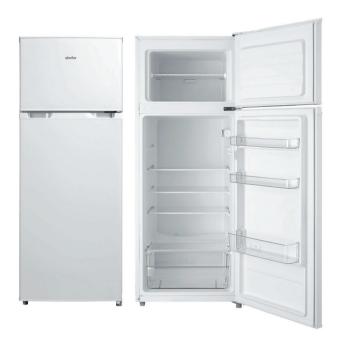

# ÜRÜNE GENEL BAKIŞ

# Parçalar ve İşlevler

# Normal tip

- 1 Raf
- 2 Sıcaklık kontrol düğmesi
- 3 Lamba

- 4 Raf
- 5 Meyve ve sebze kutusu
- 6 Kapı çekmecesi
- > Enerjinin en verimli şekilde kullanılması için lütfen tepsiler, çekmeceler, raflar ve buz kutusu gibi tüm iç öğeleri üretici tarafından sağlanan konumda tutun.
- > Bu soğutucu cihazın bağımsız olarak monte edilmesi gerekir ve ankastre olarak kullanılamaz. Aksi takdirde, cihazın performansının ve ömrünün azalması gibi sorunlara neden olur. Ve üretici temel cihaz garantisi sağlamaz.