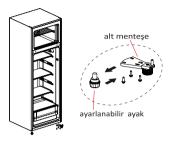

 Dondurucu bölmesi kapısının orta menteşesini, soğutucu kapısının manşon borusunu ve diğer taraftaki delik kapaklarını çıkarın.

- **4.** Soğutucu kapıyı çıkarın alt menteşeyi ve diğer taraftaki ayarlanabilir ayağı çıkarın.
- **5.** Alt menteşe tertibatını ve ayarlanabilir ayağı diğer tarafa monte edin.

- **6.** Diğer taraftaki soğutucu kapının durdurucusunu monte edin.
- Soğutucu kapıyı alt menteşeye yerleştirin, orta menteşeyi, delik kapaklarını ve soğutucu kapının manşon borusunu monte edin

**8.** Dondurucu kapağının durdurucusunu diğer tarafa monte edin.